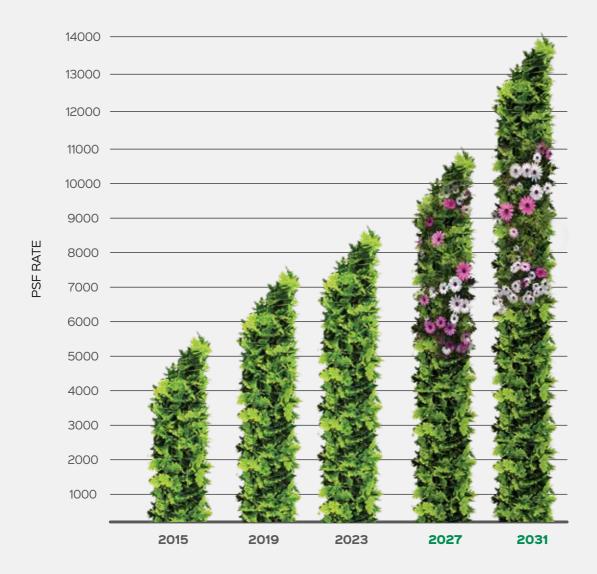

# — the blessing of — promising returns

### PRICE TREND IN KALYAN EAST & ADJOINING AREAS

The graph presented above is intended for illustrative purposes only and does not guarantee future outcomes. The projections and trends depicted are based on current data and assumptions, which may change over time due to various factors such as economic conditions, technological advancements, regulatory changes, and unforeseen events. The creators of the graph assume no responsibility for any actions taken or decisions made based on its contents

Source : CRE MATRIX

Investing in a nature-themed development will ensure lucrative returns with rising demand for eco-friendly spaces, which is an emerging market trend towards mindful living.

It will also provide your future generation the right environment to grow and enjoy the fruits of an appreciating asset.